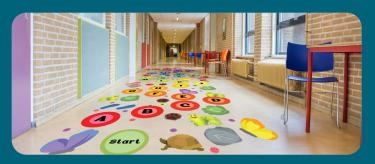

#### Follow your Paths!

Guided movements are a key component to sensory graphics. These graphics are strategically placed to encourage movement and activity.

## What Are Sensory Graphics?

Guided movements are a key component to sensory graphics. Visual elements are placed on floors and walls for kids to follow. These graphics are strategically placed to encourage movement and activity. As students follow the guided graphics, they utilize muscle memory and release excess energy and reduce boredom.

## Why are they important?

Sensory graphics allow students to spend a few minutes of their school day walking, jumping, and pushing themselves through their distractions. Experts say these graphics help students develop motor skills, including balance, handeye coordination, and spatial awareness.