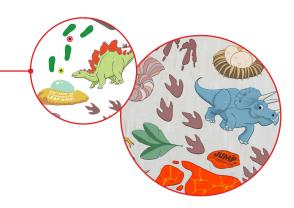

### Prehistoric Times Package

Our "Prehistoric Times" package takes you on a trip to the past with dinosaurs, hot lava, critters, and other graphics that bring you back in time.

ARC | 833-272-8880 | e-arc.com