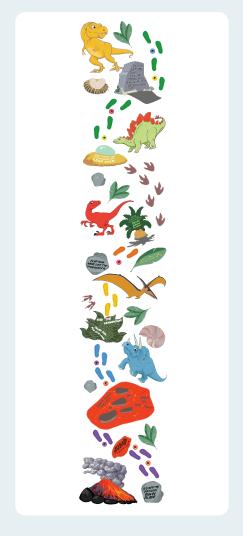

### Prehistoric Times Package

Our "Prehistoric Times" package takes you on a trip to the past with dinosaurs, hot lava, critters, and other graphics that bring you back in time.

ARC | 833-272-8880 | e-arc.com