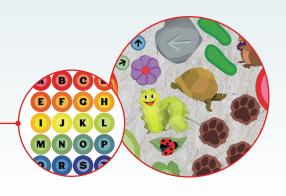

#### **Sensory Paths**

**Spring Time** 

Play Ball

**Garden Fun** 

**Prehistoric Times** 

#### **Garden Fun Package**

Our "Garden Fun" package includes numerous floor decals including butterflies, caterpillars, turtles, frogs, squirrels, footprints, vegetables, ladybugs, flowers, stepping-stones, and more!