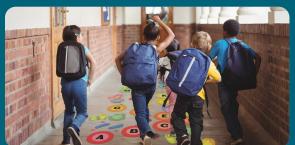

## What Are Sensory Graphics?

Guided movements are a key component to sensory graphics. Visual elements are placed on floors and walls for kids to follow. These graphics are strategically placed to encourage movement and activity. As students follow the guided graphics, they utilize muscle memory and release excess energy and reduce boredom.

## Why are they important?

Sensory graphics allow students to spend a few minutes of their school day walking, jumping, and pushing themselves through their distractions. Experts say these graphics help students develop motor skills, including balance, handeye coordination, and spatial awareness.