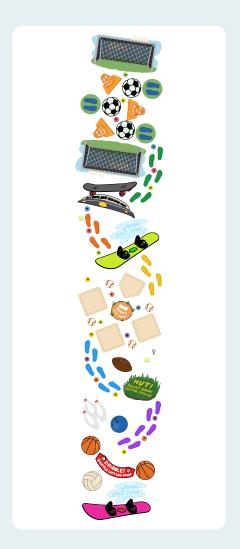

#### Play Ball Package

Our "Play Ball" package includes a variety of sports-themed graphics including images for soccer, football, baseball, basketball, bowling, winter sports, and more!