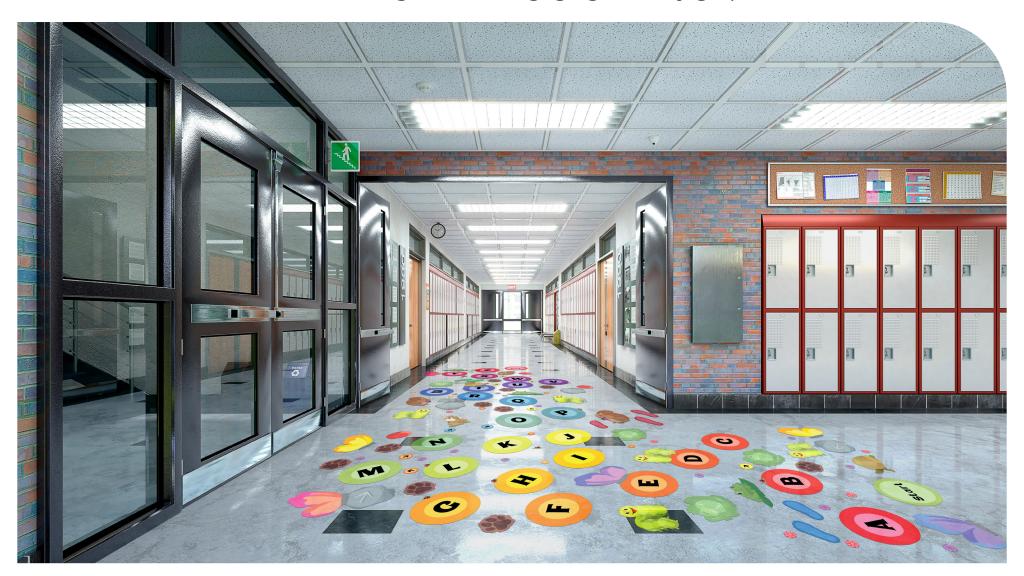

## What Are Sensory Graphics?

Guided movements are a key component to sensory graphics. Visual elements are placed on floors and walls for kids to follow. These graphics are strategically placed to encourage movement and activity. As students follow the guided graphics, they utilize muscle memory and release excess energy and reduce boredom.

## Why are they important?

Sensory graphics allow students to spend a few minutes of their school day walking, jumping, and pushing themselves through their distractions. Experts say these graphics help students develop motor skills, including balance, handeye coordination, and spatial awareness.

### Where are these graphics placed?

These graphical elements can be placed in a variety of locations in any educational facility. From classrooms, hallways and nurses' offices to cafeterias and more. Applications include floors and walls and they can even include stencils for blacktop areas and playgrounds.

#### Follow your Paths!

Guided movements are a key component to sensory graphics. These graphics are strategically placed to encourage movement and activity.