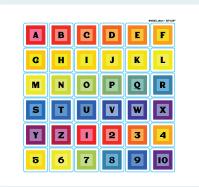

Letters 006

**Crayons Colors** 003

Silhouette 1 007

**Numbers** 004

Silhouette 2 800

Silhouette 3

Text 010

Weather 011

Numbers 2

Splat 029

Stop 030

Frog 031

Alphabet 1

Alphabet Numbers 033