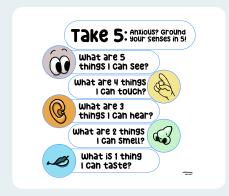

Senses 020

Path 021

Puddles 022

Arrows 023

Wall 024

Emojis 025

Sports Boards 026

Hand Signals 027