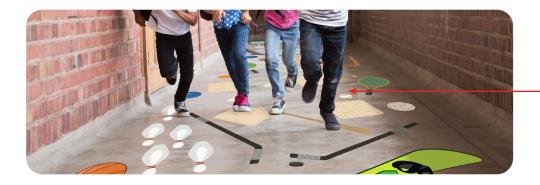

## What Are Sensory Graphics?

Guided movements are a key component to sensory graphics. Visual elements are placed on floors and walls for kids to follow. These graphics are strategically placed to encourage movement and activity. As students follow the guided graphics, they utilize muscle memory and release excess energy and reduce boredom.

#### Follow your Paths!

Guided movements are a key component to sensory graphics. These graphics are strategically placed to encourage movement and activity.