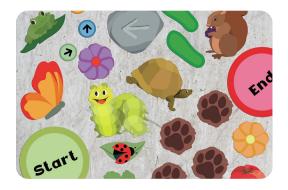

#### **Garden Fun Package**

Our "Garden Fun" package includes numerous floor decals including butterflies, caterpillars, turtles, frogs, squirrels, footprints, vegetables, ladybugs, flowers, stepping-stones, and more!