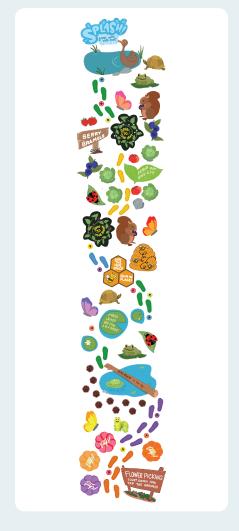

#### **Garden Fun Package**

Our "Garden Fun" package includes numerous floor decals including butterflies, caterpillars, turtles, frogs, squirrels, footprints, vegetables, ladybugs, flowers, stepping-stones, and more!